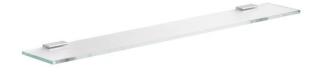

## KEUCO

| Brand :                         | KEUCO, Germany                                               |
|---------------------------------|--------------------------------------------------------------|
| Name :<br>Item Code :           | ED400 Glass Shelf<br>11510 015700                            |
| Designer :                      | Tesseraux + Partner                                          |
| Color / Finish:<br>Dimensions : | Chrome Plated<br>Overall (LxWxH in cm)<br>105 x 12.5 x 0.8cm |

Product info:

- complete with crystalline glass shelf
- tempered glass (ESG)

Flushing of pipe must be done before fittings are installed. Failure to do so voids the warranty.

Follow cleaning instructions and avoid using any harmful chemicals.