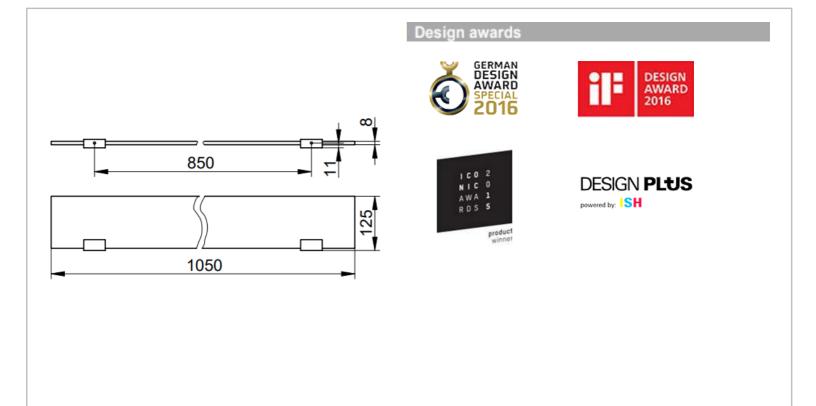

## KEUCO

| Brand :                         | KEUCO, Germany                                               |
|---------------------------------|--------------------------------------------------------------|
| Name :<br>Item Code :           | ED400 Glass Shelf<br>11510 015700                            |
| Designer :                      | Tesseraux + Partner                                          |
| Color / Finish:<br>Dimensions : | Chrome Plated<br>Overall (LxWxH in cm)<br>105 x 12.5 x 0.8cm |

Product info:

- complete with crystalline glass shelf
- tempered glass (ESG)

Flushing of pipe must be done before fittings are installed. Failure to do so voids the warranty.

Follow cleaning instructions and avoid using any harmful chemicals.